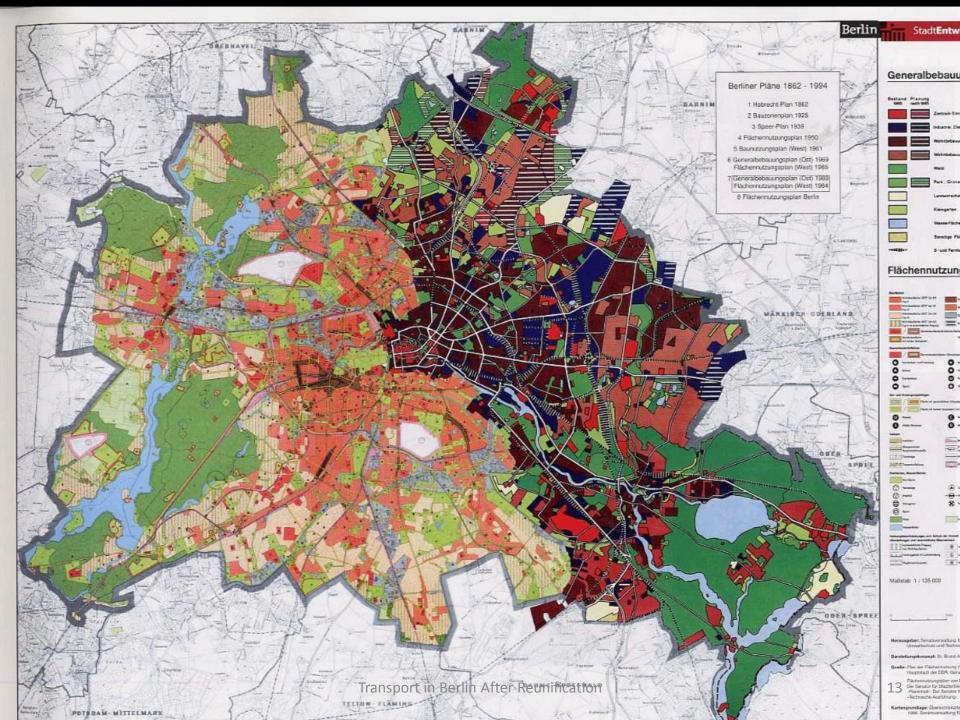

# 1. Berlin 2008

- 2. Planning in divided Berlin
- 3. Planning in context of the reunification

#### ▼ PARLIAMENT, GOVERNMENT AND ADMINISTRATION OF BERLIN

- 1. Berlin 2008
- 2. Planning in divided Berlin
- 3. Planning in context of the reunification

Berlin 1948 -1989

West-Berlin

Transport in Berlin Afte