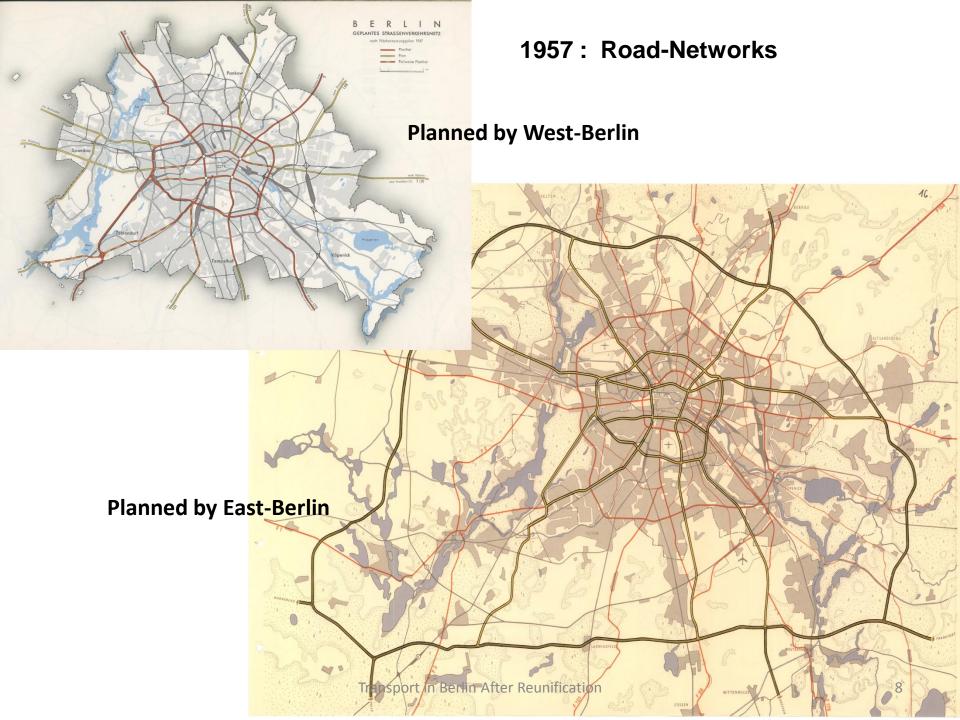

#### **Process of unification of the transport systems of divided Berlin:**

- Connecting
- Adapting
- Extending

Thank You