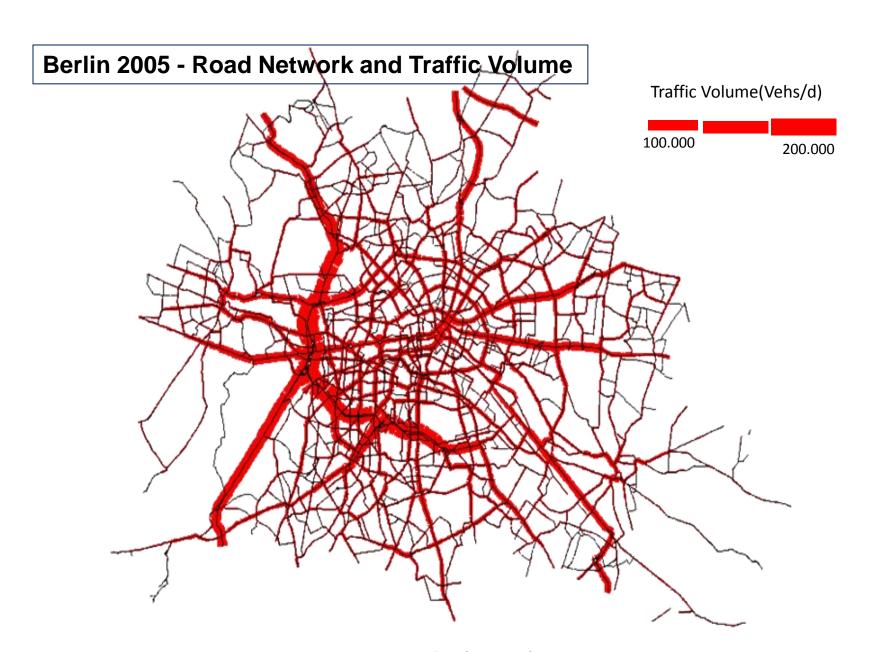

# 1. Berlin 2008

- 2. Planning in divided Berlin
- 3. Planning in context of the reunification



#### Berlin 2005



#### ▼ PARLIAMENT, GOVERNMENT AND ADMINISTRATION OF BERLIN



- 1. Berlin 2008
- 2. Planning in divided Berlin
- 3. Planning in context of the reunification





Berlin 1948 -1989

West-Berlin

Transport in Berlin Afte







# **Erecting the Wall**





### Flächennutzungsplan 1965 - Ausschnitt







- 1. Berlin 2008
- 2. Planning in divided Berlin
- 3. Planning in context of the reunification



Berlin, 9th November 1989: Bornholmer Bridge



#### **Process of unification of the transport systems of divided Berlin:**

- Connecting
- Adapting
- Extending

















Thank You