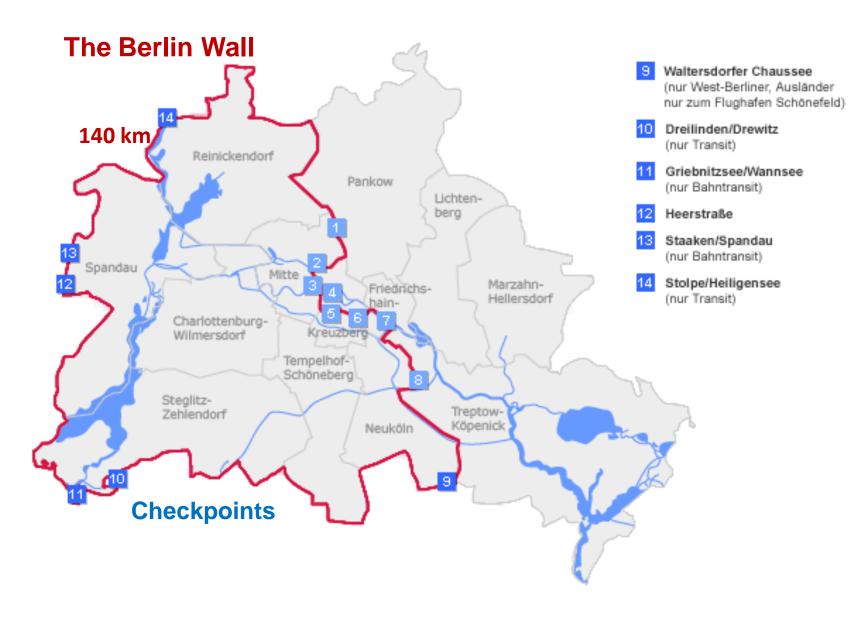

#### ▼ PARLIAMENT, GOVERNMENT AND ADMINISTRATION OF BERLIN

- 1. Berlin 2008
- 2. Planning in divided Berlin
- 3. Planning in context of the reunification

Berlin 1948 -1989

West-Berlin

Transport in Berlin Afte