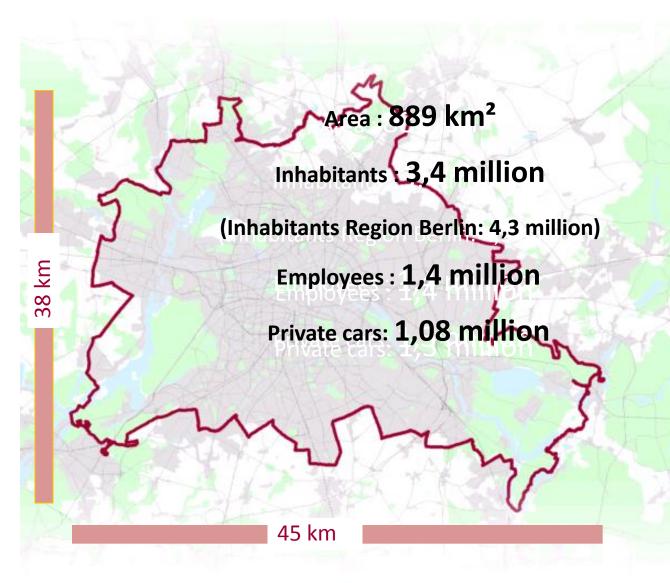

# 1. Berlin 2008

- 2. Planning in divided Berlin
- 3. Planning in context of the reunification



#### Berlin 2005



#### ▼ PARLIAMENT, GOVERNMENT AND ADMINISTRATION OF BERLIN



- 1. Berlin 2008
- 2. Planning in divided Berlin
- 3. Planning in context of the reunification





Berlin 1948 -1989

West-Berlin

Transport in Berlin Afte







# **Erecting the Wall**





### Flächennutzungsplan 1965 - Ausschnitt







- 1. Berlin 2008
- 2. Planning in divided Berlin
- 3. Planning in context of the reunification



Berlin, 9th November 1989: Bornholmer Bridge



#### **Process of unification of the transport systems of divided Berlin:**

- Connecting
- Adapting
- Extending

















Thank You