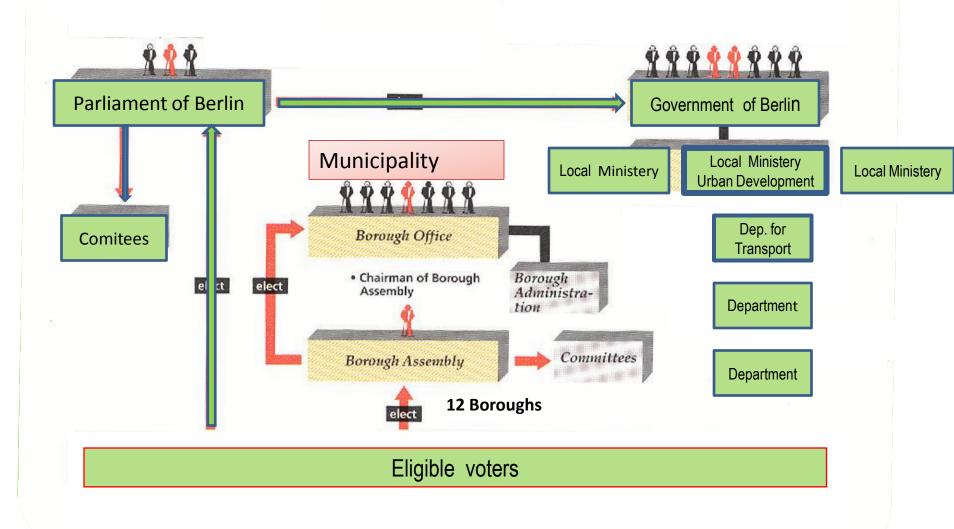

#### ▼ PARLIAMENT, GOVERNMENT AND ADMINISTRATION OF BERLIN

- 1. Berlin 2008
- 2. Planning in divided Berlin
- 3. Planning in context of the reunification

Berlin 1948 -1989

West-Berlin

Transport in Berlin Afte